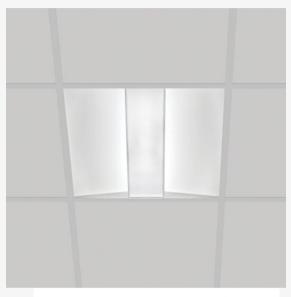

## **ELEMENTS - GRID WING**

AETHER GRID 600 X 600 LED Modular

**SPECIFICATION** 

AETHER REFERENCE: GRDW

| DESCRIPTION<br>AND HOUSING | A 600 x 600 LED modular with micro prismatic central diffuser which is packed with features and options to provide a safe and comfortable working environment.    |                                                                                                                 |
|----------------------------|-------------------------------------------------------------------------------------------------------------------------------------------------------------------|-----------------------------------------------------------------------------------------------------------------|
| DIMENSIONS                 | 593mm x 589mm x 100mm                                                                                                                                             |                                                                                                                 |
| LIGHT SOURCE               | 31.5 W - 3200 Lumen LED<br>32 W - 3575 Lumen LED<br>46 W - 5125 Lumen LED<br>52 W - 3875 Lumen LED                                                                | REF: <i>GRDW/31.5/4000K</i><br>REF: <i>GRDW/32/4000K</i><br>REF: <i>GRDW/46/4000K</i><br>REF: <i>GRDW/52/TW</i> |
|                            | Available in - /3000K & /4000K and 3000K - 6000K Tunable white /TW. Please note: Other outputs, options and accessories available.                                |                                                                                                                 |
| MOUNTING                   | Ceiling recessed. Plasterboard mounting kit option available /PMK. Suspension Kit option available /SUS. Surface mount frame option available /SM                 |                                                                                                                 |
| CONTROL GEAR               | Tridonic driver. Various dimming options available. /DIM. Available with 3 hour emergency /EM. Casambi Bluetooth wireless network (inc dim) option available /BTC |                                                                                                                 |
| FINISH                     | White finish                                                                                                                                                      |                                                                                                                 |

## **Grid Wing**LED MODULAR

This document and the information contained herein, may not be copied, used or disclosed in whole or in part, without the written permission of Aether Lighting Ltd. ©2020.