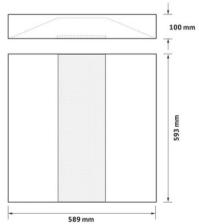

## **ELEMENTS - GRID WING**

AETHER GRID 600 X 600 LED Modular

**SPECIFICATION** 

AETHER REFERENCE: GRDW

| DESCRIPTION<br>AND HOUSING | A 600 x 600 LED modular with micro prismatic central diffuser which is packed with features and options to provide a safe and comfortable working environment.    |                                                                                                                 |
|----------------------------|-------------------------------------------------------------------------------------------------------------------------------------------------------------------|-----------------------------------------------------------------------------------------------------------------|
| DIMENSIONS                 | 593mm x 589mm x 100mm                                                                                                                                             |                                                                                                                 |
| LIGHT SOURCE               | 31.5 W - 3200 Lumen LED<br>32 W - 3575 Lumen LED<br>46 W - 5125 Lumen LED<br>52 W - 3875 Lumen LED                                                                | REF: <i>GRDW/31.5/4000K</i><br>REF: <i>GRDW/32/4000K</i><br>REF: <i>GRDW/46/4000K</i><br>REF: <i>GRDW/52/TW</i> |
|                            | Available in - /3000K & /4000K and 3000K - 6000K Tunable white /TW. Please note: Other outputs, options and accessories available.                                |                                                                                                                 |
| MOUNTING                   | Ceiling recessed. Plasterboard mounting kit option available /PMK. Suspension Kit option available /SUS. Surface mount frame option available /SM                 |                                                                                                                 |
| CONTROL GEAR               | Tridonic driver. Various dimming options available. /DIM. Available with 3 hour emergency /EM. Casambi Bluetooth wireless network (inc dim) option available /BTC |                                                                                                                 |
| FINISH                     | White finish                                                                                                                                                      |                                                                                                                 |