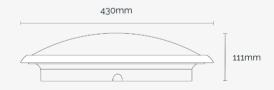

## **ELEMENTS - GLANCE**

AETHER GLANCE Stairway application LED wall luminaire

**SPECIFICATION** 

AETHER REFERENCE: GLA

| DESCRIPTION<br>AND HOUSING | A stairway LED wall luminaire with a unique LED gear tray arrangement for stairway applications - providing directional light onto stair treads whilst maintaining a uniform illuminated appearance. Luminaire complete with polycarbonate body and diffuser. |
|----------------------------|---------------------------------------------------------------------------------------------------------------------------------------------------------------------------------------------------------------------------------------------------------------|
| DIMENSIONS                 | 430mm x 110mm                                                                                                                                                                                                                                                 |
| LIGHT SOURCE               | 19 W- 1800 Lumen LED REF: <i>GLA/19/4000K</i>                                                                                                                                                                                                                 |
|                            | Available in - /3000K & /4000K Please note: Other outputs, options and accessories available. Please enquire.                                                                                                                                                 |
| MOUNTING                   | Wall mounted                                                                                                                                                                                                                                                  |
| CONTROL GEAR               | Tridonic driver. Various dimming options available. /DIM. Available with 3 hour emergency /EM                                                                                                                                                                 |
| FINISH                     | White finish as standard. Other colours and various decorative trim options available /TRIM Halo effect versions available /HALO                                                                                                                              |