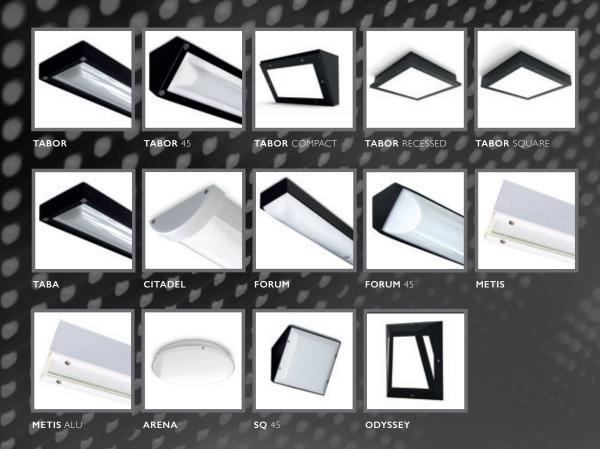

## Typical areas of Railway Infrastructure & the Aether product ideal for lighting them.

Bridges & Walkways over Rail Lines

TABOR
TABOR 45
METIS
METIS ALU
TABA

**Covered Car Parks** 

Stairways & Corridors

FORUM CITADEL ARENA Maintenance Sheds/Inspection Pits

TABOR TABOR 45 FORUM FORUM 45 Pedestrian Walkways under rail lines

TABOR
TABOR 45
TABOR SQUARE
CITADEL
METIS
METIS ALU
TABA

Perimeter Walls

ODYSSEY SQ 45 TABOR COMPACT FORUM 45
CITADEL
METIS
METIS ALU
TABA
TABOR

Station Platform Canopies

FORUM
TABOR RECESSED
CITADEL
METIS
METIS ALU
TABA

...and, of course, a range of lighting to suit any & all other areas of the railway environment.