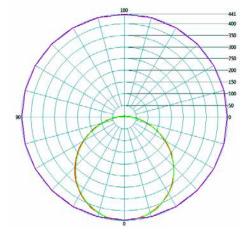

## KALIXX

Strong circular LED fitting

PRODUCT CODE LUMENS LOAD

**KAL/1420 1420 11.5W** KAL/1950 1950 17W

Round bulkhead developed with LED at the forefront of its design. With an impact rating of IK20 it is extra, extra strong and is conceivably the strongest vandal resistant fitting on the market. Aluminium spun body with steel bezel.