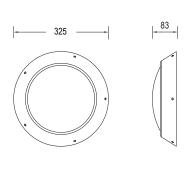

## KALIXX

Strong circular LED fitting

PRODUCT CODE LUMENS LOAD

**KAL/1420 1420 11.5W** KAL/1950 1950 17W

Round bulkhead developed with LED at the forefront of its design. With an impact rating of IK20 it is extra, extra strong and is conceivably the strongest vandal resistant fitting on the market. Aluminium spun body with steel bezel.

3mm opal polycarbonate diffuser secured by anti-tamper fixings.

**CCT:** 3000K

**Finish:** Painted Smooth White

**IP:** 65 **IK:** 20

Other colours and technical modifications available. Product codes in bold are more readily available.