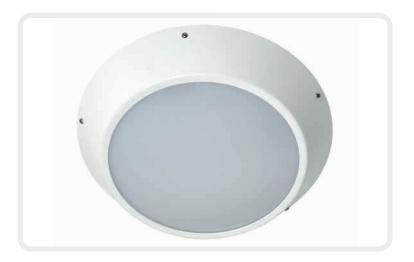

## KALIXX

Strong circular LED fitting

PRODUCT CODE LUMENS LOAD

**KAL/1420 1420 11.5W** KAL/1950 1950 17W

Round bulkhead developed with LED at the forefront of its design. With an impact rating of IK20 it is extra, extra strong and is conceivably the strongest vandal resistant fitting on the market. Aluminium spun body with steel bezel.

3mm opal polycarbonate diffuser secured by anti-tamper fixings.

**CCT:** 3000K

**Finish:** Painted Smooth White

**IP:** 65 **IK:** 20

Other colours and technical modifications available. Product codes in bold are more readily available.